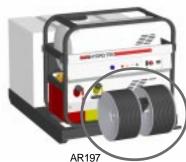

Dual Hose Reels For Tank Skid AR197

Hose reel drums are made from 14GA stainless steel and will not compress under contraction of hose.

AR181 or AR182

AR191

Cannot be ordered with sand hopper

HOSE REELS FOR TRAILERS