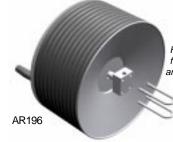

## HOSE REELS

AR185 Hose Reel HP, HN / CN Mount Bracket AR186 Hose Reel SS, SC, HP w/ Coil Brkt Stnl Steel AR187 Hose Reel Stainless Steel w/ Wall Mount

AR188 HX Hose Reel w/ Frame Bracket

AR196 Hose Reel 4000 psi, 1" to 1 1/4 Tube Mount