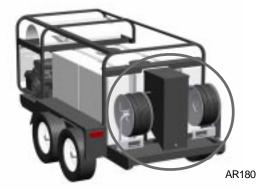

AR180 Hose Reel Stainless HP R Arm 100ft of 3/8" AR181 Hose Reel Stainless HP L Arm 100ft of 3/8" Hose Reel Stainless LP L Arm 100ft of 5/8" AR182 AR191 Hose Reel Stainless HP R Arm 300ft of 3/8" AR192 Hose Reel Stainless LP L Arm 200ft of 5/8"

els are subjected to s and abrasions from . Stainless steel action will not rust, unip, or abrade!

AR180

Hose guide keeps hands from getting cut and dirty.

**HOSE REEL HARDWARE** 

HL050 Bearing, Hose Reel HL095 Latch. Hose Reel HL104 Hose Reel Arm, Zinc w/slider