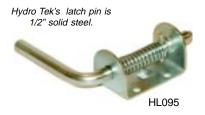

els are subjected to s and abrasions from . Stainless steel action will not rust, unip, or abrade!

AR180

Hose guide keeps hands from getting cut and dirty.

**HOSE REEL HARDWARE** 

HL050 Bearing, Hose Reel HL095 Latch. Hose Reel HL104 Hose Reel Arm, Zinc w/slider