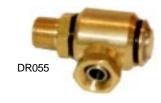

## Hydro Man Tip:

Patented super swivel.

HOSE REEL PARTS

DR070

| DR004 | Swivel (Hose tract)              |
|-------|----------------------------------|
| DR008 | O-Ring Kit (Hose Trac Swivel)    |
| DR055 | Swivel 3/8 Brass LP 3000 psi     |
| DR057 | Swivel 1/2 F x 1/2 F High Press  |
| DR058 | Swivel, Hose Reel 3/8" Swivel HP |
|       | 4000 psi                         |
| DR059 | Repair Kit, 3/8" Swivel HP       |
| DR060 | Coil Mounting Bracket, Hose Reel |
|       |                                  |