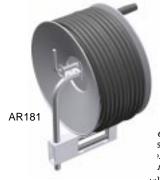

AR180 Hose Reel Stainless HP R Arm 100ft of 3/8" AR181 Hose Reel Stainless HP L Arm 100ft of 3/8" Hose Reel Stainless LP L Arm 100ft of 5/8" AR182 AR191 Hose Reel Stainless HP R Arm 300ft of 3/8" AR192 Hose Reel Stainless LP L Arm 200ft of 5/8"