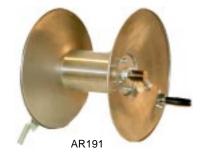

Dual Hose Reels For Tank Skid AR197

Hose reel drums are made from 14GA stainless steel and will not compress under contraction of hose.

AR181 or AR182

AR191

Cannot be ordered with sand hopper

HOSE REELS FOR TRAILERS

AR180 Hose Reel Stainless HP R Arm 100ft of 3/8" AR181 Hose Reel Stainless HP L Arm 100ft of 3/8" Hose Reel Stainless LP L Arm 100ft of 5/8" AR182 AR191 Hose Reel Stainless HP R Arm 300ft of 3/8" AR192 Hose Reel Stainless LP L Arm 200ft of 5/8"