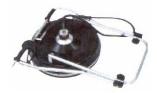

# **SURFACE CLEANER**

## (Fixed handle model)

#### **Features:**

- High pressure safety trigger
- Heavy duty lightweight aluminum handle
- Heavy duty pressure swivel with heat treated components (field repairable)
- Self aligned rod ends
- Ultra-long lasting, abrasion resistant covers
- Custom Fuller Brush assembly eliminates over spray
- Adjustable Nozzles

### **Specifications:**

- 210°F. maximum
- 2,000 to 4,000 PSI
- 12 GPM max
- 20" deck
- Only weighs 19 lbs.

**Igwa-105** 

Also available Foldable Handle model!

CALL THE SALES DEPARTMENT TODAY AT: (610) 583-7657!