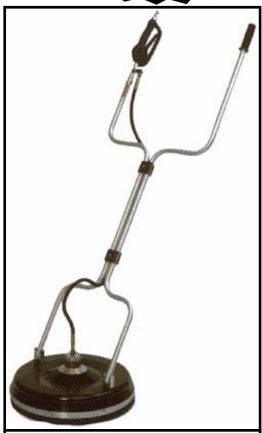

# **SURFACE CLEANER**

## (Fixed handle model)

#### **Features:**

- High pressure safety trigger
- Heavy duty lightweight aluminum handle
- Heavy duty pressure swivel with heat treated components (field repairable)
- Self aligned rod ends
- Ultra-long lasting, abrasion resistant covers
- Custom Fuller Brush assembly eliminates over spray
- Adjustable Nozzles

### **Specifications:**

- 210°F. maximum
- 2,000 to 4,000 PSI
- 12 GPM max
- 20" deck
- Only weighs 19 lbs.

**Igwa-105** 

Also available Foldable Handle model!

CALL THE SALES DEPARTMENT TODAY AT: (610) 583-7657!